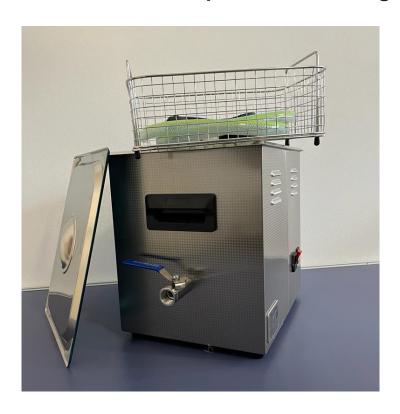

## ST-SB 27L

#### 27 litres volume

### **Key Features:**

Internal dimension: 500X300X200 mm External dimension: 550x330x380 mm

Frequency: 28 or 40kHz Ultrasonic power: 600W Heating power: 1000W

Timer: 0-20min Temperature: 20-80°C

Material: stamped stainless steel, without

welding gap

Cooling system: high efficency fans Carring handles: yes / athermic

Drain outlet: yes / drainage water polo valve

Basket: included / stainless steel

Cover: sound proof

Control panel: mechanical Power supply: 220Vac - 50Hz