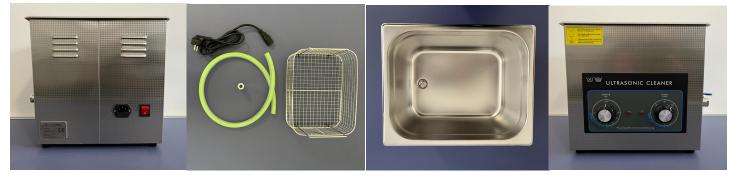

### **Key Features:**

Internal dimension: 500X300X200 mm External dimension: 550x330x380 mm

Frequency: 28 or 40kHz Ultrasonic power: 600W Heating power: 1000W

Timer: 0-20min Temperature: 20-80°C

Material: stamped stainless steel, without

welding gap

Cooling system: high efficency fans Carring handles: yes / athermic

Drain outlet: yes / drainage water polo valve

Basket: included / stainless steel

Cover: sound proof

Control panel: mechanical Power supply: 220Vac - 50Hz

Certification: CE