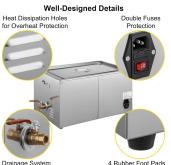

## **Key Features:**

Internal dimension: 610X406X381 mm External dimension: 530x325x200 mm

Frequency: 40kHz Ultrasonic power: 600W Heating power: 500W

Timer: 0-30min

Temperature: 20-80°C

Material: stamped stainless steel AISI 304

Cooling system: high efficency fans Carring handles: yes / athermic

Drain outlet: yes / drainage water polo valve

Basket: included / stainless steel

Cover: sound proof