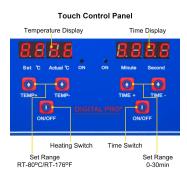

## **Key Features:**

Internal dimension: 610X406X381 mm External dimension: 530x325x200 mm

Frequency: 40kHz Ultrasonic power: 600W Heating power: 500W

Timer: 0-30min

Temperature: 20-80°C

Material: stamped stainless steel AISI 304

Cooling system: high efficency fans Carring handles: yes / athermic

Drain outlet: yes / drainage water polo valve

Basket: included / stainless steel

Cover: sound proof