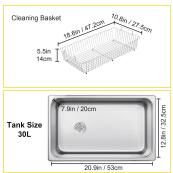

## ST-VE 30L

#### 30 litres volume

## **Key Features:**

Internal dimension: 610X406X381 mm External dimension: 530x325x200 mm

Frequency: 40kHz Ultrasonic power: 600W Heating power: 500W

Timer: 0-30min

Temperature: 20-80°C

Material: stamped stainless steel AISI 304

Cooling system: high efficency fans Carring handles: yes / athermic

Drain outlet: yes / drainage water polo valve

Basket: included / stainless steel

Cover: sound proof