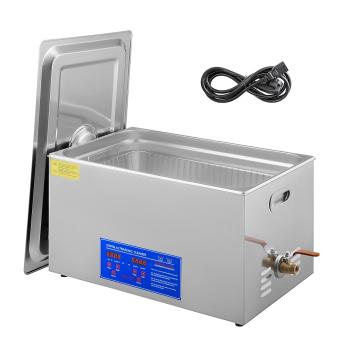

## ST-VE 30L

#### 30 litres volume

## **Key Features:**

Internal dimension: 610X406X381 mm External dimension: 530x325x200 mm

Frequency: 40kHz Ultrasonic power: 600W Heating power: 500W

Timer: 0-30min

Temperature: 20-80°C

Material: stamped stainless steel AISI 304

Cooling system: high efficency fans Carring handles: yes / athermic

Drain outlet: yes / drainage water polo valve

Basket: included / stainless steel

Cover: sound proof