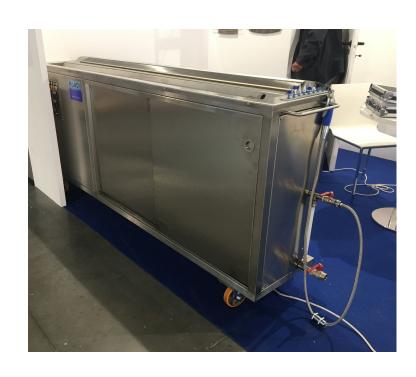

# **Key Features:**

Internal dimension: 2000X90X170 mm External dimension: 2180x450x1000 mm

Frequency: 24kHz Ultrasonic power: 1200W Transducers: 20 units Heating power: 6000W

Thermostat: yes Temperature: 0-55°C

Material: stamped stainless steel AISI 304L Cooling system: high efficency fans

Washing pump: yes / 370W

Drain outlet: yes / drainage water polo valve

Basket: included / stainless steel

Power supply: 220Vac - 50Hz - Single Phase

### Customization

This ultrasonic cleaning tank is engineered with precision for the textile sector, targeting the efficient cleaning of weaving combs. It boasts customizable technical specifications and modular dimensions, ensuring seamless integration into the client's existing plant infrastructure. This design philosophy aims to optimize operational continuity by significantly reducing downtime within the production environment.