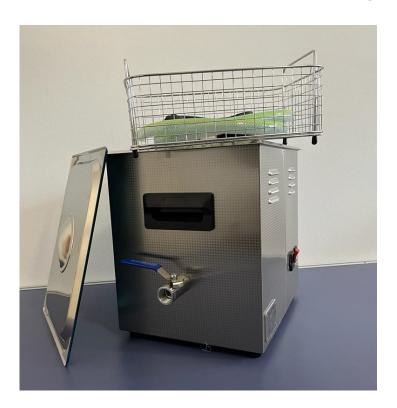

## **Key Features:**

Internal dimension: 300X240X150 mm (LxWxD) External dimension: 330x270x330 mm (LxWxD)

Frequency: 28 or 40kHz for choice

Ultrasonic power: 240W Heating power: 500W

Timer: 0-20min

Temperature: 20-80°C

Material: stamped stainless steel AISI 304,

without welding gap

Cooling system: high efficency fans Carring handles: yes / athermic

Drain outlet: yes / drainage water polo valve

Basket: included / stainless steel

Cover: sound proof

Control panel: mechanical Power supply: 220Vac - 50Hz

Certification: CE