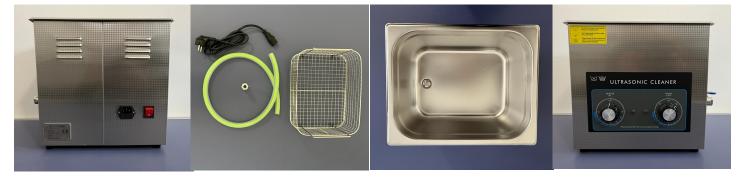

Material: stamped stainless steel AISI 304,

without welding gap

Cooling system: high efficency fans Carring handles: yes / athermic

Drain outlet: yes / drainage water polo valve

Basket: included / stainless steel

Cover: sound proof

Control panel: mechanical Power supply: 220Vac - 50Hz

Certification: CE